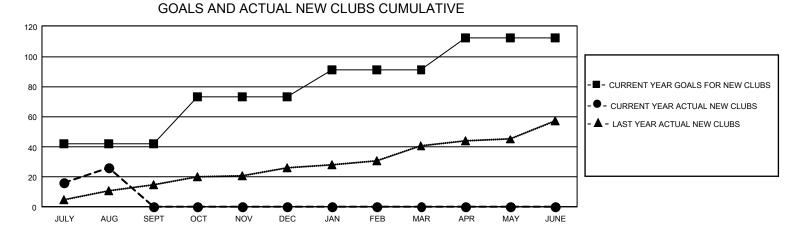

## GAT MONTHLY MEMBERSHIP PROGRESS REPORT

GMT Constitutional Area 6 - I, Group F

REPORT DOES NOT INCLUDE CLUBS IN UNDISTRICTED AREAS.

| Clubs                 |               |           |               | Members               |                         |                         |                                                    |
|-----------------------|---------------|-----------|---------------|-----------------------|-------------------------|-------------------------|----------------------------------------------------|
| RESULTS FOR 2023-2024 |               |           |               | RESULTS FOR 2023-2024 |                         |                         |                                                    |
| QUARTER               | NEW CLUB GOAL | NEW CLUBS | DROPPED CLUBS | QUARTER               | MBER GROWTH NET<br>GOAL | MEMBER GROWTH<br>ACTUAL | DROPPED MEMBERS<br>ACTUAL (including<br>transfers) |
| JULY/AUG/SEPT         | - 126         | 26        | 8             | JULY/AUG/SEPT         | 480                     | 2,239                   | 1,393                                              |
| OCT/NOV/DEC           | 93            | 0         | 0             | OCT/NOV/DEC           | 370                     | 0                       | 0                                                  |
| JAN/FEB/MAR           | 54            | 0         | 0             | JAN/FEB/MAR           | 235                     | 0                       | 0                                                  |
| APR/MAY/JUNE          | 63            | 0         | 0             | APR/MAY/JUNE          | 165                     | 0                       | 0                                                  |