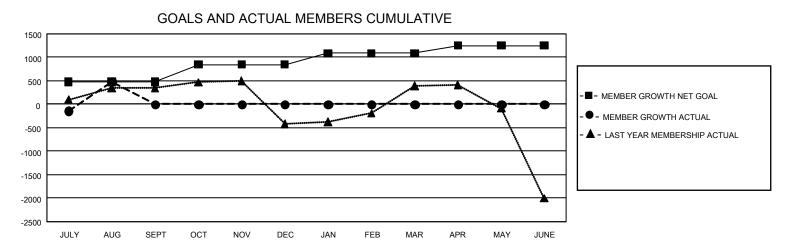

## GAT MONTHLY MEMBERSHIP PROGRESS REPORT

GMT Constitutional Area 6 - I, Group F

REPORT DOES NOT INCLUDE CLUBS IN UNDISTRICTED AREAS.

| Clubs                 |               |           |               | Members               |                         |                         |                                                    |
|-----------------------|---------------|-----------|---------------|-----------------------|-------------------------|-------------------------|----------------------------------------------------|
| RESULTS FOR 2023-2024 |               |           |               | RESULTS FOR 2023-2024 |                         |                         |                                                    |
| QUARTER               | NEW CLUB GOAL | NEW CLUBS | DROPPED CLUBS | QUARTER               | MBER GROWTH NET<br>GOAL | MEMBER GROWTH<br>ACTUAL | DROPPED MEMBERS<br>ACTUAL (including<br>transfers) |
| JULY/AUG/SEPT         | - 126         | 26        | 8             | JULY/AUG/SEPT         | 480                     | 2,239                   | 1,393                                              |
| OCT/NOV/DEC           | 93            | 0         | 0             | OCT/NOV/DEC           | 370                     | 0                       | 0                                                  |
| JAN/FEB/MAR           | 54            | 0         | 0             | JAN/FEB/MAR           | 235                     | 0                       | 0                                                  |
| APR/MAY/JUNE          | 63            | 0         | 0             | APR/MAY/JUNE          | 165                     | 0                       | 0                                                  |